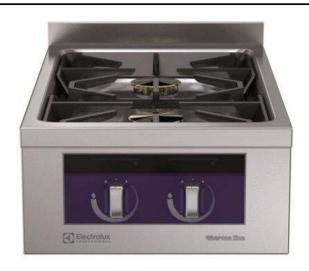

# Modular Cooking Range Line thermaline 80 - 2-Burner Gas Top, 1 Side, Backsplash

| ITEM #  |  |  |
|---------|--|--|
| MODEL # |  |  |
| NAME #  |  |  |
| SIS #   |  |  |
| AIA#    |  |  |

588037 (MAGCABDOPO)

2-Burner gas Top, one-side operated with backsplash

### Item No.

Unit constructed according to DIN 18860\_2 with 20 mm drop nose top. Internal frame for heavy duty sturdiness in stainless steel. 2 mm top in 1.4301 (AISI 304). Flat surface construction, easily cleanable. THERMODUL connection system enables seamless worktop when units are connected and avoids soil penetrating. 2 gas burners with optimized combustion, flame failure device, thermocouple safety hand valve and protected pilot flame. Triple ring "flower" flame burners with anti-clogging design. Manual gas valves allow precise flame intensity control. Large pan support in cast iron with long center fins for various pan sizes. Deep flat spillage tray with rounded corners and drain hole. Metal knobs with embedded hygienic silicon "soft" grip enable easier handling and cleaning.

#### **Main Features**

- Flame failure device on each burner protects against gas leakage when accidental extinguishing of the flame occurs.
- Large sized pan support in cast iron with long center fins to allow the use of the largest down to the smallest pans.
- Manual gas valves allow precise control of the flame intensity between high and low positions.
- Pans can easily be moved from one area to another without lifting.
- All major components may be easily accessed from the front.
- THERMODUL connection system creates a seamless work top when units are connected to each other thus avoiding soil penetrating vital components and facilitating the removal of units in case of replacement or service.
- Metal knobs with embedded hygienic silicon "soft" grip for easier handling and cleaning. The special design of the controls prevent infiltration of liquids or soil into vital components.
- Burners with optimized combustion. Triple ring flower flame burners with anti-clogging design.
- Patented Flower Flame burners that adjust to the size and form of the cookware (Patent EP2708813B1 and related family).